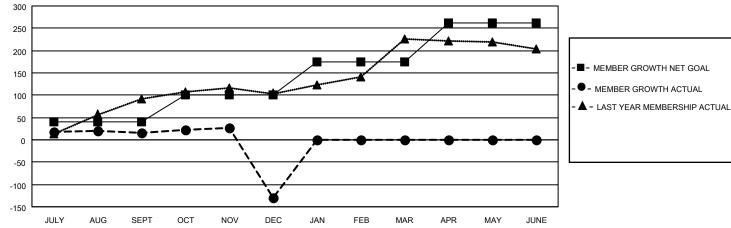

## LOCATION REP OF GHANA

District 418

Results as of: 12/31/2022

| Clubs                 |               |           |               | Members               |                          |                         |                                                    |
|-----------------------|---------------|-----------|---------------|-----------------------|--------------------------|-------------------------|----------------------------------------------------|
| RESULTS FOR 2022-2023 |               |           |               | RESULTS FOR 2022-2023 |                          |                         |                                                    |
| QUARTER               | NEW CLUB GOAL | NEW CLUBS | DROPPED CLUBS | QUARTER ME            | EMBER GROWTH NET<br>GOAL | MEMBER GROWTH<br>ACTUAL | DROPPED<br>MEMBERS ACTUAL<br>(including transfers) |
| JULY/AUG/SEPT         | 2             | 1         | 0             | JULY/AUG/SEPT         | 40                       | 55                      | 33                                                 |
| OCT/NOV/DEC           | 2             | 0         | 1             | OCT/NOV/DEC           | 60                       | 34                      | 176                                                |
| JAN/FEB/MAR           | 3             | 0         | 0             | JAN/FEB/MAR           | 75                       | 0                       | 0                                                  |
| APR/MAY/JUNE          | 3             | 0         | 0             | APR/MAY/JUNE          | 87                       | 0                       | 0                                                  |