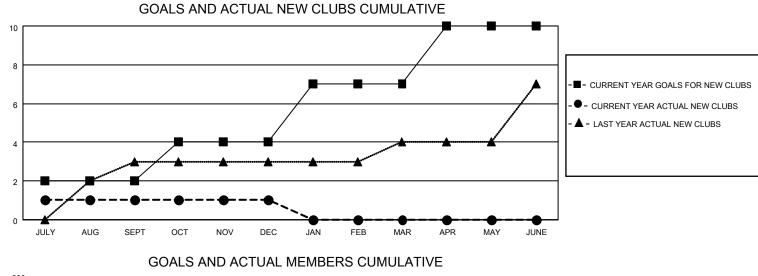

## LOCATION REP OF GHANA

District 418

Results as of: 12/31/2022

| Clubs                 |               |           |               | Members               |                          |                         |                                                    |
|-----------------------|---------------|-----------|---------------|-----------------------|--------------------------|-------------------------|----------------------------------------------------|
| RESULTS FOR 2022-2023 |               |           |               | RESULTS FOR 2022-2023 |                          |                         |                                                    |
| QUARTER               | NEW CLUB GOAL | NEW CLUBS | DROPPED CLUBS | QUARTER ME            | EMBER GROWTH NET<br>GOAL | MEMBER GROWTH<br>ACTUAL | DROPPED<br>MEMBERS ACTUAL<br>(including transfers) |
| JULY/AUG/SEPT         | 2             | 1         | 0             | JULY/AUG/SEPT         | 40                       | 55                      | 33                                                 |
| OCT/NOV/DEC           | 2             | 0         | 1             | OCT/NOV/DEC           | 60                       | 34                      | 176                                                |
| JAN/FEB/MAR           | 3             | 0         | 0             | JAN/FEB/MAR           | 75                       | 0                       | 0                                                  |
| APR/MAY/JUNE          | 3             | 0         | 0             | APR/MAY/JUNE          | 87                       | 0                       | 0                                                  |